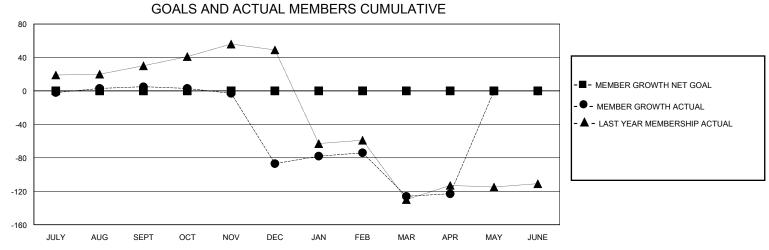

## District 49 A

Results as of: 4/30/2024

| GMT:          |               | LOC         | CATION ALASKA |                       | GMT CA                 |                         |                                                    |  |
|---------------|---------------|-------------|---------------|-----------------------|------------------------|-------------------------|----------------------------------------------------|--|
|               | Club          | os          |               | Members               |                        |                         |                                                    |  |
|               | RESULTS FOR   | R 2023-2024 |               | RESULTS FOR 2023-2024 |                        |                         |                                                    |  |
| QUARTER       | NEW CLUB GOAL | NEW CLUBS   | DROPPED CLUBS | QUARTER MEMI          | BER GROWTH NET<br>GOAL | MEMBER GROWTH<br>ACTUAL | DROPPED<br>MEMBERS ACTUAL<br>(including transfers) |  |
| JULY/AUG/SEPT | 1             | 0           | 0             | JULY/AUG/SEPT         | 0                      | 37                      | 32                                                 |  |
| OCT/NOV/DEC   | 0             | 0           | 0             | OCT/NOV/DEC           | 0                      | 30                      | 113                                                |  |
| JAN/FEB/MAR   | 0             | 0           | 1             | JAN/FEB/MAR           | 0                      | 54                      | 82                                                 |  |
| APR/MAY/JUNE  | 0             | 0           | 0             | APR/MAY/JUNE          | 0                      | 7                       | 1                                                  |  |